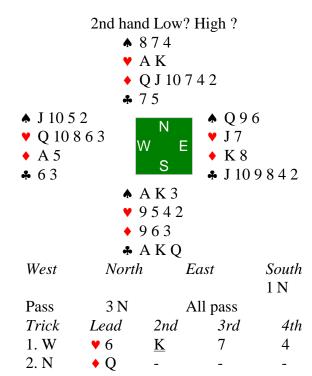

**Board 5**West Deals
Both Vul

How to get partner to make the killing shift **★** K Q 5 **♥** KJ2 ♦ A K Q J 4 **♣** J 5 **▲** 1097 **v** 864 ♥ A Q 10 7 5 **♦** 10 6 3 ♦ 972 S ♣ A K 7 3 ♣ Q 10 9 8 **▲** AJ8432 **9** 9 3 **♦** 85 **♣** 642 West North East South 4 🕶 Pass 2 N Pass

4 🛦

Pass

All pass