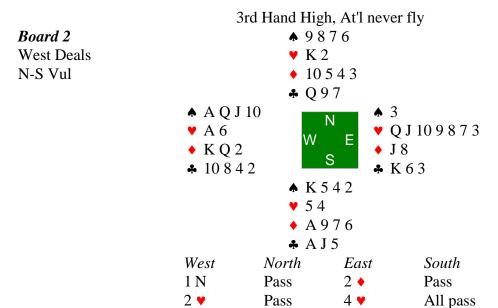

## **Board 1**North Deals None Vul





Lead: ♠ 9

**Board 3**South Deals
E-W Vul



## **Board 4**North Deals None Vul

## An honourable sacrifice

- **♦** 854
- **v** 10 9 7
- ♦ AJ1082
- **4** 10 4



**♣** J 6 5



- ♠ A K 10
- ♥ KQJ4
- **♦** 76
- ♣ A K 9 7

| West  | North      |     | East     | South    |
|-------|------------|-----|----------|----------|
|       | Pass       |     | Pass     | 2 N      |
| Pass  | 3 N        |     | All pass |          |
| Trick | Lead       | 2nd | 3rd      | 4th      |
| 1. W  | <b>A</b> 3 | 4   | J        | <u>A</u> |
| 2. S  | <b>♦</b> 7 | -   | -        | -        |

**Board 5**West Deals
Both Vul

How to get partner to make the killing shift **★** K Q 5 **♥** KJ2 ♦ A K Q J 4 **♣** J 5 **▲** 1097 **v** 864 ♥ A Q 10 7 5 **♦** 10 6 3 ♦ 972 S ♣ A K 7 3 ♣ Q 10 9 8 **▲** AJ8432 **9** 9