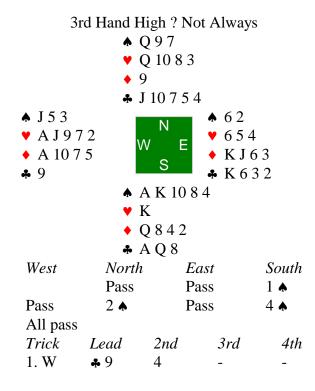

## **Board 1**North Deals None Vul





Lead: ♠ 9

**Board 3**South Deals
E-W Vul



## **Board 4**North Deals None Vul

## An honourable sacrifice

- **♦** 854
- **v** 10 9 7
- ♦ AJ1082
- **4** 10 4



**♣** J 6 5



- ♠ A K 10
- ♥ KQJ4
- **♦** 76
- ♣ A K 9 7

| West  | North      |     | East     | South    |
|-------|------------|-----|----------|----------|
|       | Pass       |     | Pass     | 2 N      |
| Pass  | 3 N        |     | All pass |          |
| Trick | Lead       | 2nd | 3rd      | 4th      |
| 1. W  | <b>A</b> 3 | 4   | J        | <u>A</u> |
| 2. S  | <b>♦</b> 7 | -   | -        | -        |

**Board 5**West Deals
Both Vul

How to get partner to make the killing shift **★** K Q 5 **♥** KJ2 ♦ A K Q J 4 **♣** J 5 **▲** 1097 **v** 864 ♥ A Q 10 7 5 **♦** 10 6 3 ♦ 972 S ♣ A K 7 3 ♣ Q 10 9 8 **▲** AJ8432 **9**